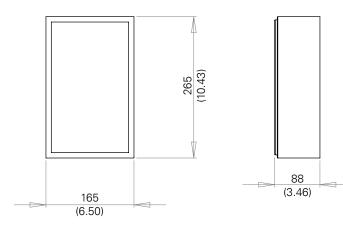

#### Technical data

| Housing:                        | wood                                       |  |  |
|---------------------------------|--------------------------------------------|--|--|
| Sound pressure level:           | 93 dB (1 W/1 m)                            |  |  |
| Max. sound pressure level:      | 101 dB (1 m)                               |  |  |
| Loudspeaker frequency range:    | 80 Hz to 19 kHz (–10 dB)                   |  |  |
| Loudspeaker transmission angle: | 140°                                       |  |  |
| Connections:                    | 4-pole screw down terminal                 |  |  |
| Colour:                         | white (RAL 9010)                           |  |  |
| Dimensions (W x H x D):         | 265 x 165 x 88 mm (10.43 x 6,50 x 3.46 in) |  |  |
| Weight incl. package:           | approx. 1,650 g (3.6 lbs)                  |  |  |

#### Dimensions

Measuring units in mm (in), not to scale!