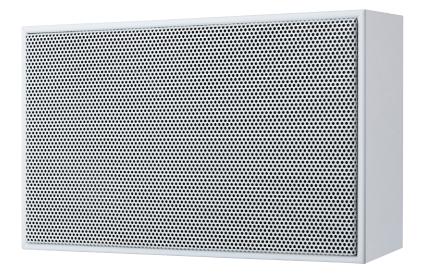

# CLS 6 SCW / CLS 6 SCW70V

Surface mount loudspeaker

Easy Flexible High volume

#### Assertive in every situation

The loudspeaker CLS 6 SCW for surface mounting features a wooden housing and is suitable for speech and music signal transmission in indoor areas such as classrooms and conference rooms. Thanks to easy mounting, the wall loudspeaker can be integrated into existing environments and connected to Commend 70/100 V amplifiers with little effort. Ball-proof and anti-theft protection is ensured by the housing used.