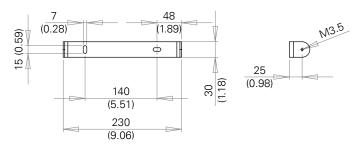

#### Mounting bracket

Measuring units in mm (in), not to scale!

#### Note:

The required tightening torque for the two adjusting screws is 0.3 Nm.