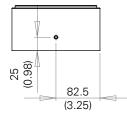

#### Mounting bracket

Measuring units in mm (in), not to scale!

#### Note:

The required tightening torque for the two adjusting screws is 0.3 Nm.